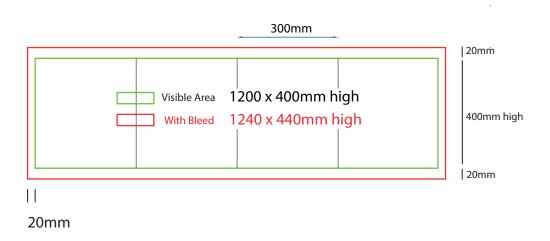

- Files under 10MB email to design@maxdisplay.com.au
- Over 10MB files, send your download link to our email or upload to our website

300mm sq x 400mm high