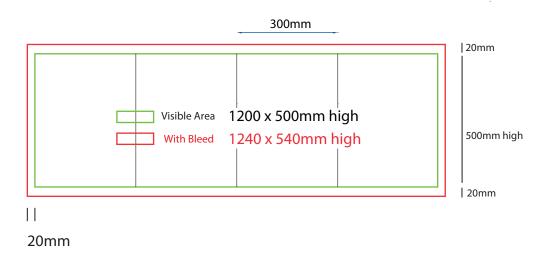

- Files under 10MB email to design@maxdisplay.com.au
- Over 10MB files, send your download link to our email or

300mm sq x 500mm high