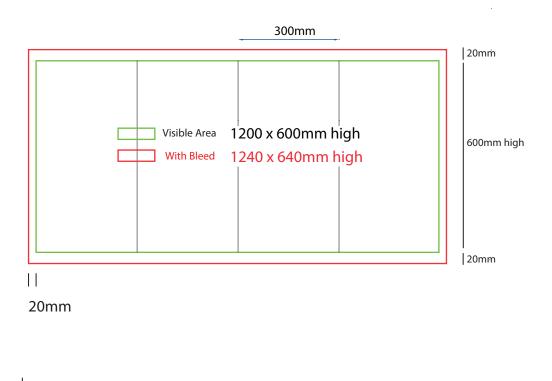

- Files under 10MB email to design@maxdisplay.com.au
- Over 10MB files, send your download link to our email or upload to our website

300mm sq x 600mm high

# How to Setup Print Ready Artwork

- Convert all text to outlines
- Embed all images and elements as per template
- · No trim, crop or registration marks
- Artwork supplied as a PDF
- Bitmap images no less than 130 DPI