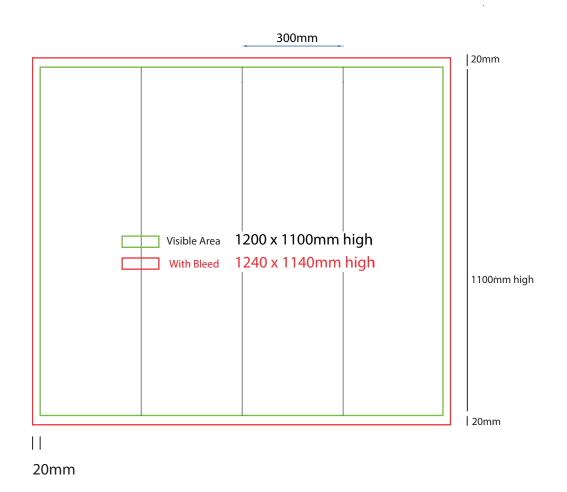

- Files under 10MB email to design@maxdisplay.com.au
- Over 10MB files, send your download link to our email or

300mm sq x 1100mm high

# How to Setup Print Ready Artwork

- Convert all text to outlines
- Embed all images and elements as per template
- No trim, crop or registration marks
- Artwork supplied as a PDF
- · Bitmap images no less than 130 DPI