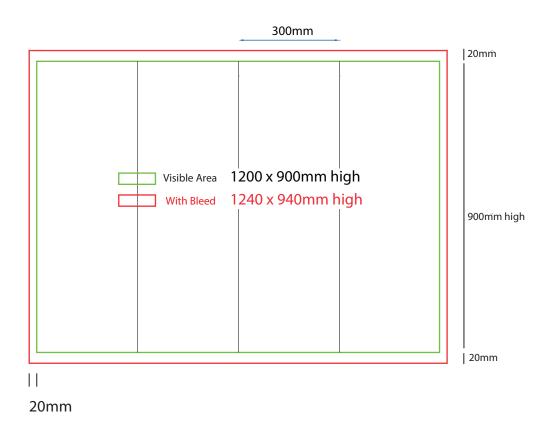

- Files under 10MB email to design@maxdisplay.com.au
- Over 10MB files, send your download link to our email or

300mm sq x 900mm high

## How to Setup Print Ready Artwork

- Convert all text to outlines
- Embed all images and elements as per template
- · No trim, crop or registration marks
- Artwork supplied as a PDF
- Bitmap images no less than 130 DPI