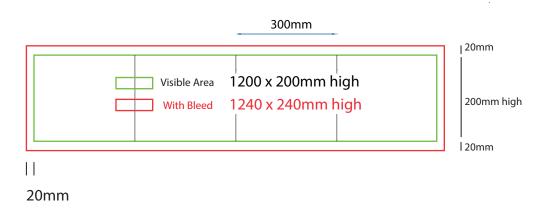

300mm sq x 200mm high



### How to Setup Print Ready Artwork

- Convert all text to outlines
- Embed all images and elements as per template
- No trim, crop or registration marks
- Artwork supplied as a PDF
- · Bitmap images no less than 130 DPI

- Files under 10MB email to design@maxdisplay.com.au
- Over 10MB files, send your download link to our email or upload to our website



300mm sq x 300mm high



## How to Setup Print Ready Artwork

- Convert all text to outlines
- Embed all images and elements as per template
- No trim, crop or registration marks
- Artwork supplied as a PDF
- Bitmap images no less than 130 DPI

- Files under 10MB email to design@maxdisplay.com.au
- Over 10MB files, send your download link to our email or upload to our website



300mm sq x 400mm high



## How to Setup Print Ready Art