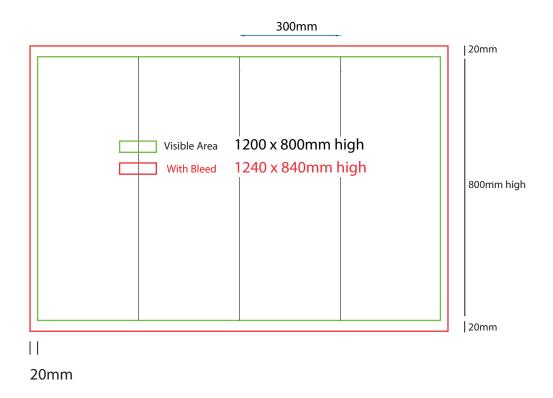

- Files under 10MB email to design@maxdisplay.com.au
- Over 10MB files, send your download link to our email or upload to our website

300mm sq x 800mm high

## How to Setup Print Ready Artwork

- Convert all text to outlines
- Embed all images and elements as per template
- · No trim, crop or registration marks
- Artwork supplied as a PDF
- Bitmap images no less than 130 DPI