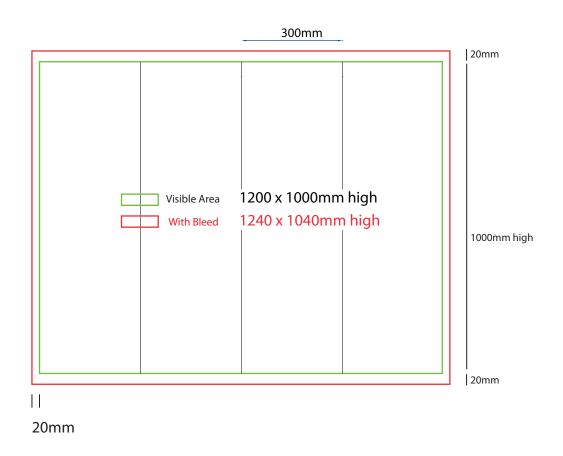

- Files under 10MB email to design@maxdisplay.com.au
- Over 10MB files, send your download link to our email or

300mm sq x 1000mm high

# How to Setup Print Ready Artwork

- Convert all text to outlines
- Embed all images and elements as per template
- No trim, crop or registration marks
- · Artwork supplied as a PDF
- Bitmap images no less than 130 DPI