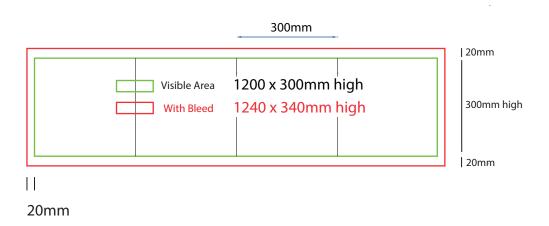

- Files under 10MB email to design@maxdisplay.com.au
- Over 10MB files, send your download link to our email or upload to our website

300mm sq x 300mm high