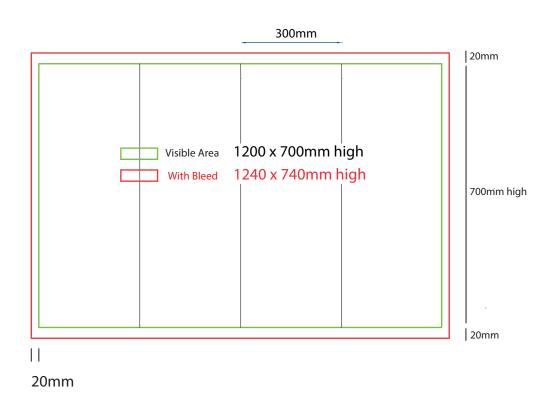

- Files under 10MB email to design@maxdisplay.com.au
- Over 10MB files, send your download link to our email or upload to our website

300mm sq x 700mm high

## How to Setup Print Ready Artwork

- Convert all text to outlines
- Embed all images and elements as per template
- · No trim, crop or registration marks
- Artwork supplied as a PDF
- Bitmap images no less than 130 DPI