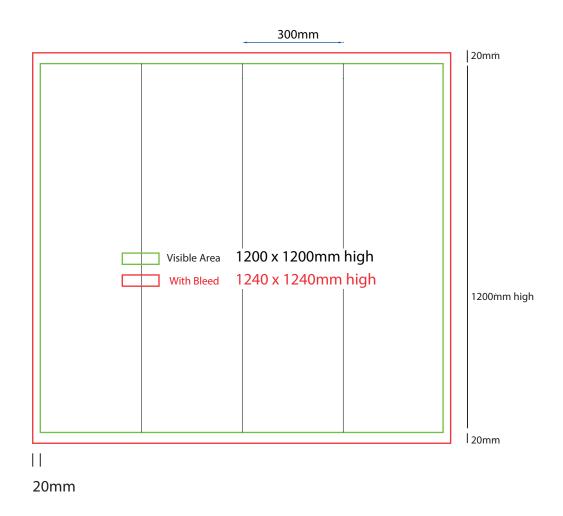

- design@maxdisplay.com.au
- Over 10MB files, send your download link to our email or upload to our website

300mm sq x 1200mm high

# How to Setup Print Ready Artwork

- Convert all text to outlines
- · Embed all images and elements as per template
- No trim, crop or registration marks
- Artwork supplied as a PDF
- Bitmap images no less than 130 DPI